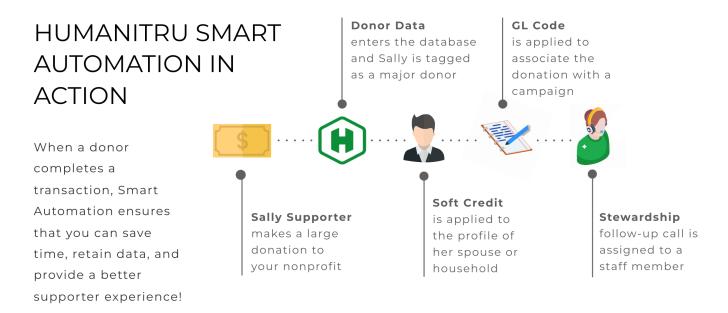

Because Smart Automation is built to match your nonprofit's specific needs, the possibilities are endless! Below is just one example of an automated series of tasks created to ensure that constituent profiles are up to date, accounting notes applied properly, and appropriate stewardship steps taken to help build stronger supporter relationships.

Some of the ways Humanitru Smart Automation can improve operations and deliver the best experiences to constituents:

2711